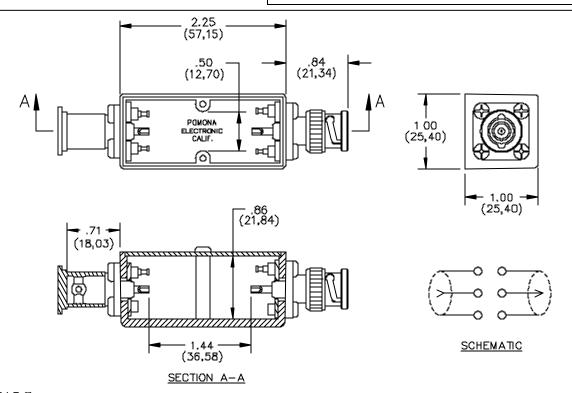

## Model 2099 Phenolic Box, Component Mounting BNC Female To BNC Male

## **MATERIALS**:

Connectors:

Center Contacts: Gold Plated

Solder Turret Terminals, - 4 ea. #4-40: Steel Screws, 2 ea. #2-56 Pan Head self-taping: Steel Molded Housing: Electrical grade Phenolic

Nut Strap: Brass Finish: Tarnish resistant

Connectors:

Body and Fittings: Tarnish resistant

Center Contact: Gold plated Molded Housing: Color: Black

Cover: Black

Screws, #2-56 x (3/16") Pan Head self-taping – Clear irridite